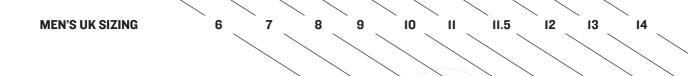

## MEASURE YOUR BAREFOOT MEN

## SIZING

PLACE TOES

- Print the guide to 100% and check the 2cm or I inch measuring line with a ruler to make sure it is printed to scale.
- 2. Place your heel on the mark and check your heel alignment with a ruler.
- 3. Mark the position of your longest toe on the chart it might be your big toe or second toe.
- 4. Repeat steps 2 and 3 with your other foot.
- 5. In between sizes? We generally recommend the bigger size for a better barefoot experience, but it depends. Follow the QR code below to ensure you choose wisely.